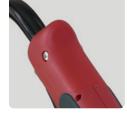

The newly conceived handle "RMC" fits the weldors hand agreeably and securely in each welding position. The handle pads and the ball joint support the weldor in his movements and enable fatigueless working thanks to a superb ergonomic design. The torch handle RMC offers the option of up/down remote control. With this option you may change the parametro during the welding process.

### Handle RMC

Up/down handle on/off current control

 Handle RMC MIG - approved on/off switch

- ball joint

- TPU handle pads

- anti kink spring

Control options:

- up/down