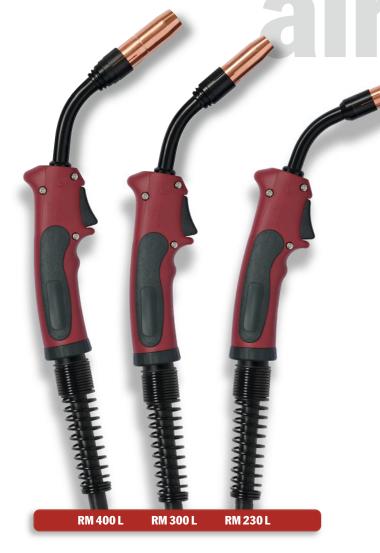

The newly conceived handle "RMC" fits the weldors hand agreeably and securely in each welding position. The handle pads and the ball joint support the weldor in his movements and enable fatigueless working thanks to a superb ergonomic design. The torch handle RMC offers the option of up/down remote control. With this option you may change the parametro during the welding process.

### Handle RMC

Up/down handle on/off current control

 Handle RMC MIG - approved on/off switch

- ball joint

- TPU handle pads

- anti kink spring

Control options:

- up/down