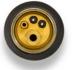

### **Central connector**

WF I – internal water circuit WF EX - external water circuit fitting MIG/MAG power sources of the manufacturer "fronius"

ontrol pins welding Nire

eldi

vater in

water out

**Central connector** WZ-2F (Euro connector) fits most power sources in the market