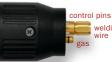

### **Central connector**

WF I – internal water circuit WF EX - external water circuit fitting MIG/MAG power sources of the manufacturer "fronius"

ontrol pins welding Nire

eldi

vater in

water out

**Central connector** WZ-2F (Euro connector) fits most power sources in the market