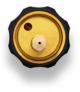

### **Central connector** LF fits MIG/MAG power sources of the manufacturer "fronius"

MMMM

control plug

welding

**Central connector** GZ-2F (Euro connector) fits most welding plant in the market