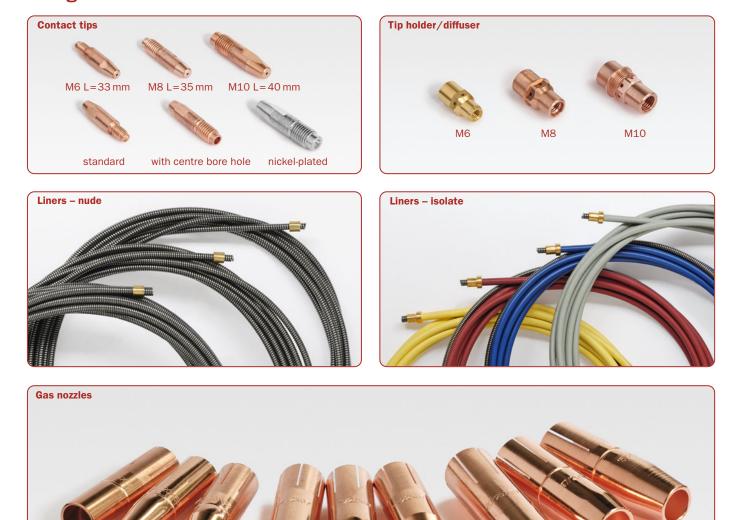

## MIG/MAG wear parts fitting MAP torches

0

suitable RM 230 L/RM 250 W

suitable RM 300 L/RM 400 W

suitable RM 400 L/RM 500 W

Rohrman Schweißtechnik is a family company with over 40 years experience in welding.