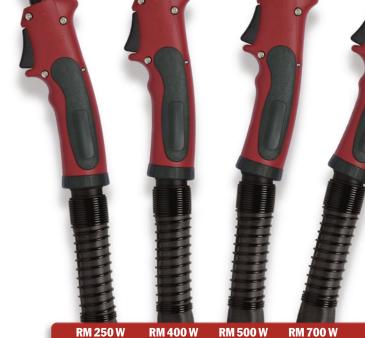

#### **MAP** – water cooled

- Improved torch cooling
  - big cooling channels
- big cooling surfaces
- cooling up to the torch tip
- Rubber water cooled power cable

water

- flexible even with cold environment
- better thermal resistance
- special pressing of copper strand
- for optimal electrical contact

- standard (on/off)

water in

water out

control plug

0

**Standard handle** on/off

RM 250 W

| Model    | Capacity               |               | <b>Duty Cycle</b> | Wire Ø     |
|----------|------------------------|---------------|-------------------|------------|
|          | <b>CO</b> <sub>2</sub> | Mixed gas M21 |                   |            |
| RM 250 W | 250 A                  | 220 A         | 100%              | 0.6–1.2 mm |
| RM 400 W | 400 A                  | 350 A         | 100%              | 0.8–1.2 mm |
| RM 500 W | 500 A                  | 400 A         | 100%              | 1.0-1.6 mm |
| RM 700 W | 700 A                  | 650 A         | 100%              | 1.0-1.6 mm |