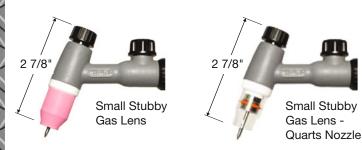

## **ORDERING INFORMATION**

| ORDERING INFORMATION                                    |                                                                       |                                            |                                                                                                                                                                                         |
|---------------------------------------------------------|-----------------------------------------------------------------------|--------------------------------------------|-----------------------------------------------------------------------------------------------------------------------------------------------------------------------------------------|
| Torch Series                                            |                                                                       | Part Number                                | Description                                                                                                                                                                             |
| WT-17, 18, 26<br>WTB-17, 18<br>WTF-17, 18<br>WTR-17, 18 | STUBBY COLLET OR SMALL & MEDIUM GAS LENS COLLET                       | 10N23S<br>10N24S<br>10N25S                 | 1/16 Stubby Collet, Medium & Small G/L<br>3/32 Stubby Collet, Medium & Small G/L<br>1/8 Stubby Collet, Medium & Small G/L                                                               |
|                                                         | SMALL STUBBY GAS LENS                                                 | 10NQG                                      | Small Stubby Nozzle Gasket (17GLG20)                                                                                                                                                    |
| R-17FV, 17V<br>SW-418                                   | SMALL QUARTZ GLASS NOZZLE GASKET SMALL GAS LENS  SMALL CERAMIC NOZZLE | 17GL116<br>17GL332<br>17GL18               | 1/16 Small Stubby Gas Lens<br>3/32 Small Stubby Gas Lens<br>1/8 Small Stubby Gas Lens                                                                                                   |
|                                                         |                                                                       | 13NQ-5<br>13NQ-7<br>13NQ-9                 | #5 (5/16") Quartz Glass Nozzle<br>#7 (7/16") Quartz Glass Nozzle<br>#9 (9/16") Quartz Glass Nozzle                                                                                      |
|                                                         |                                                                       | 53N58<br>53N59<br>53N60<br>53N61<br>53N61S | #4 (1/4") Small Stubby G/L Nozzle<br>#5 (5/16") Small Stubby G/L Nozzle<br>#6 (3/8") Small Stubby G/L Nozzle<br>#7 (7/16") Small Stubby G/L Nozzle<br>#8 (1/2") Small Stubby G/L Nozzle |
|                                                         | MEDIUM STUBBY GAS LENS                                                | 18CG20                                     | Medium Stubby Nozzle Gasket                                                                                                                                                             |
|                                                         | NOZZLE<br>GASKET<br>MEDIUM<br>GAS LENS<br>MEDIUM<br>NOZZLE            | 45V25S<br>45V26S<br>45V27S                 | 1/16 Medium Stubby Gas Lens<br>3/32 Medium Stubby Gas Lens<br>1/8 Medium Stubby Gas Lens                                                                                                |
|                                                         |                                                                       | 54N16SW<br>54N15SW<br>54N14SW<br>54N12SW   | #6 (3/8") Medium Stubby G/L Nozzle<br>#7 (7/16") Medium Stubby G/L Nozzle<br>#8 (1/2") Medium Stubby G/L Nozzle<br>#10 (5/8") Medium Stubby G/L Nozzle                                  |