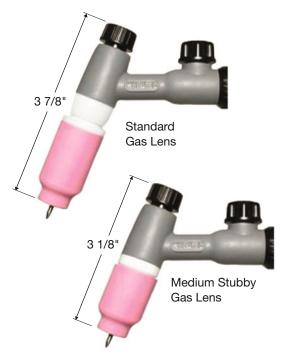

## **ORDERING INFORMATION**

| ORDERING INFORMATION                                    |                                                                       |                                            |                                                                                                                                                                                         |
|---------------------------------------------------------|-----------------------------------------------------------------------|--------------------------------------------|-----------------------------------------------------------------------------------------------------------------------------------------------------------------------------------------|
| Torch Series                                            |                                                                       | Part Number                                | Description                                                                                                                                                                             |
| WT-17, 18, 26<br>WTB-17, 18<br>WTF-17, 18<br>WTR-17, 18 | STUBBY COLLET OR SMALL & MEDIUM GAS LENS COLLET                       | 10N23S<br>10N24S<br>10N25S                 | 1/16 Stubby Collet, Medium & Small G/L<br>3/32 Stubby Collet, Medium & Small G/L<br>1/8 Stubby Collet, Medium & Small G/L                                                               |
|                                                         | SMALL STUBBY GAS LENS                                                 | 10NQG                                      | Small Stubby Nozzle Gasket (17GLG20)                                                                                                                                                    |
| R-17FV, 17V<br>SW-418                                   | SMALL QUARTZ GLASS NOZZLE GASKET SMALL GAS LENS  SMALL CERAMIC NOZZLE | 17GL116<br>17GL332<br>17GL18               | 1/16 Small Stubby Gas Lens<br>3/32 Small Stubby Gas Lens<br>1/8 Small Stubby Gas Lens                                                                                                   |
|                                                         |                                                                       | 13NQ-5<br>13NQ-7<br>13NQ-9                 | #5 (5/16") Quartz Glass Nozzle<br>#7 (7/16") Quartz Glass Nozzle<br>#9 (9/16") Quartz Glass Nozzle                                                                                      |
|                                                         |                                                                       | 53N58<br>53N59<br>53N60<br>53N61<br>53N61S | #4 (1/4") Small Stubby G/L Nozzle<br>#5 (5/16") Small Stubby G/L Nozzle<br>#6 (3/8") Small Stubby G/L Nozzle<br>#7 (7/16") Small Stubby G/L Nozzle<br>#8 (1/2") Small Stubby G/L Nozzle |
|                                                         | MEDIUM STUBBY GAS LENS                                                | 18CG20                                     | Medium Stubby Nozzle Gasket                                                                                                                                                             |
|                                                         | NOZZLE<br>GASKET<br>MEDIUM<br>GAS LENS<br>MEDIUM<br>NOZZLE            | 45V25S<br>45V26S<br>45V27S                 | 1/16 Medium Stubby Gas Lens<br>3/32 Medium Stubby Gas Lens<br>1/8 Medium Stubby Gas Lens                                                                                                |
|                                                         |                                                                       | 54N16SW<br>54N15SW<br>54N14SW<br>54N12SW   | #6 (3/8") Medium Stubby G/L Nozzle<br>#7 (7/16") Medium Stubby G/L Nozzle<br>#8 (1/2") Medium Stubby G/L Nozzle<br>#10 (5/8") Medium Stubby G/L Nozzle                                  |