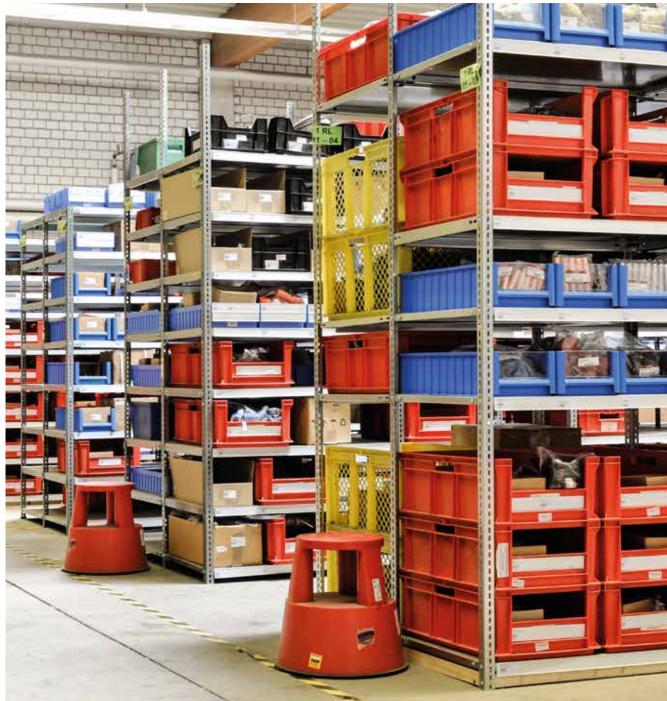

#### What is needed will be done. In more than 35.000 varieties.

The variety of different welding torches in different performance classes and sizes for the many OEM manufacturers brings a virtual unbelievable number of combinations. Here ROHRMAN is particularly flexible. Our components store allows at any time the production of all varieties.