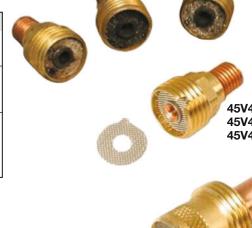

## 2 fer ... Gas Lens Collet Bodies

Weldtec's new patented "2 fer" gas lens cuts your gas lens cost in half.

- Pull off outer screen doubles the gas lens life
- No more erratic arc due to clogged screens
- No more contaminated welds due to poor gas coverage
- Pull off tab allows easy removal of the damaged outer screen

Weldtec's patented pull tab outer screen design doubles the life of the gas lens ... and cuts your unit cost in half.

No more searching for another gas lens when a mishap occurs contaminating the outer screen of the gas lens. Simply use a sharp tungsten electrode to engage the top screen pull tab and peel off the damaged outer screen exposing a fresh screen allowing you to continue your work.

The "2 fer" gas lens is available in popular sizes, 1/16", 3/32", 1/8". Reduces your inventory of parts, saving you time and money.