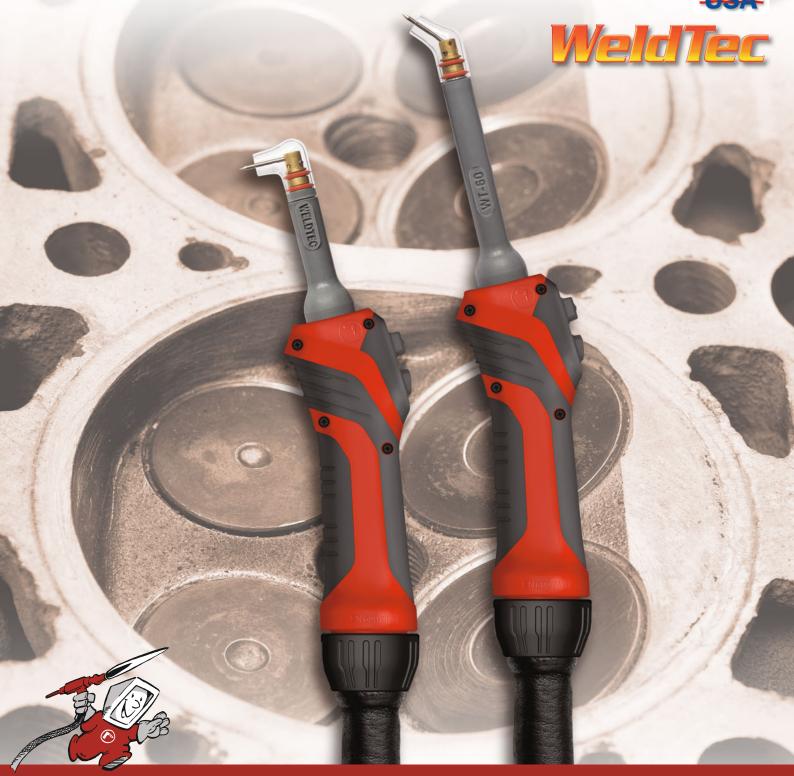

# IIG-fine-arts

**Weldtec**<sup>®</sup>-Micro TIG Torches WT-60/WT-125

**Weldtec**® – leading in TIG torch technology – presents the new advanced micro TIG torch. With the **Weldtec**® **Micro TIG torches** you may weld very small and difficult metal constructions. These torches enable the construction of very complex components. Micro TIG torches are used in tool manufacturing, jewelery industry and for precision repair such as on turbine blades or engine valve seats.

### Torch body

- High resistant torch insulation, heat resistant and dielectric
- Various lengths of torch necks: 50 mm (2"), 89 mm (3 $\frac{1}{2}$ "), 200 mm (8") und 300 mm (12")
- Water cooling until torch top
- Slim design, diameter of torch neck 11 mm

### • Hose and cable package

- Highly flexible and lightweight
- Superflex with a piece of 1m leather
- Deluxe with premium leather cable cover