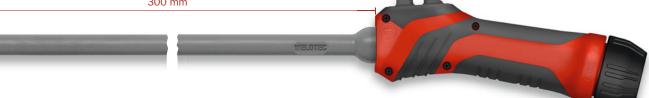

### Torch body

- High resistant torch insulation, heat resistant and dielectric
- Various lengths of torch necks: 50 mm (2"), 89 mm (3 $\frac{1}{2}$ "), 200 mm (8") und 300 mm (12")
- Water cooling until torch top
- Slim design, diameter of torch neck 11 mm

# Large

300 mm