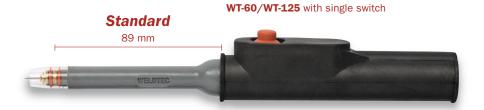

### Torch body

- High resistant torch insulation, heat resistant and dielectric
- Various lengths of torch necks: 50 mm (2"), 89 mm (3 $\frac{1}{2}$ "), 200 mm (8") und 300 mm (12")
- Water cooling until torch top
- Slim design, diameter of torch neck 11 mm

# Short Handle for WT-60 outside diameter 19,5 mm Handle for WT-125 outside diameter 23,0 mm