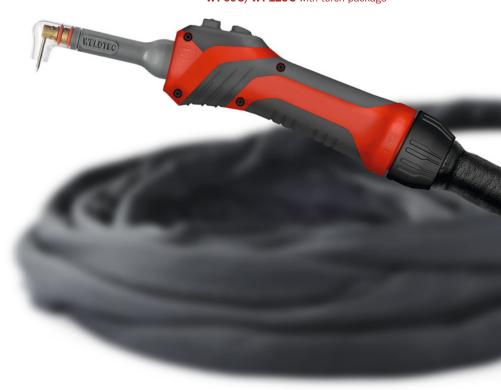

# IIG-fine-arts

**Weldtec**<sup>®</sup>-Micro TIG Torches WT-60/WT-125

**Weldtec**® – leading in TIG torch technology – presents the new advanced micro TIG torch. With the **Weldtec**® **Micro TIG torches** you may weld very small and difficult metal constructions. These torches enable the construction of very complex components. Micro TIG torches are used in tool manufacturing, jewelery industry and for precision repair such as on turbine blades or engine valve seats.

### • Hose and cable package

- Highly flexible and lightweight
- Superflex with a piece of 1m leather
- Deluxe with premium leather cable cover