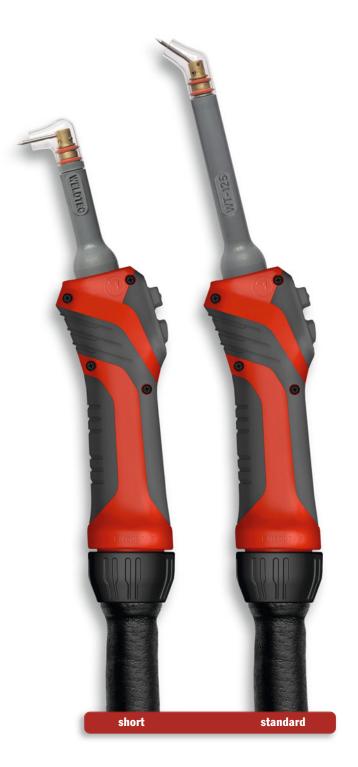

# Short Handle for WT-60 outside diameter 19,5 mm Handle for WT-125 outside diameter 23,0 mm