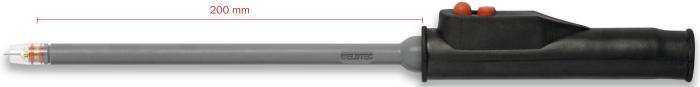

### Torch body

- High resistant torch insulation, heat resistant and dielectric
- Various lengths of torch necks: 50 mm (2"), 89 mm (3 $\frac{1}{2}$ "), 200 mm (8") und 300 mm (12")
- Water cooling until torch top
- Slim design, diameter of torch neck 11 mm

## Medium