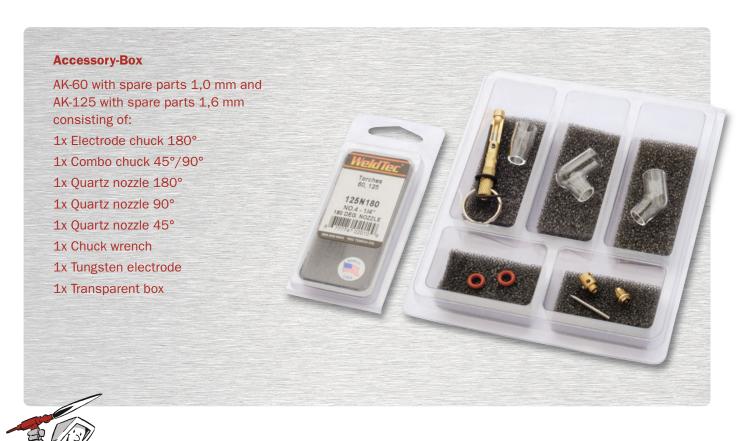

### Spare parts

- Wear parts enable three electrode positions:
  45°, 90° und 180°
- Two O-ring for secure centric seat of Quartz nozzle and 100 % seal against environment oxygen
- Electrode chuck for 180°; combo chuck for 45° and 90°
- Heat resistant Quartz nozzle for clear view on the weld puddle
- Prepared pointed tungsten electrodes from stock