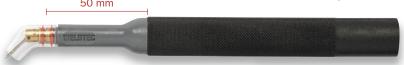

### Torch body

- High resistant torch insulation, heat resistant and dielectric
- Various lengths of torch necks: 50 mm (2"), 89 mm (3 $\frac{1}{2}$ "), 200 mm (8") und 300 mm (12")
- Water cooling until torch top
- Slim design, diameter of torch neck 11 mm