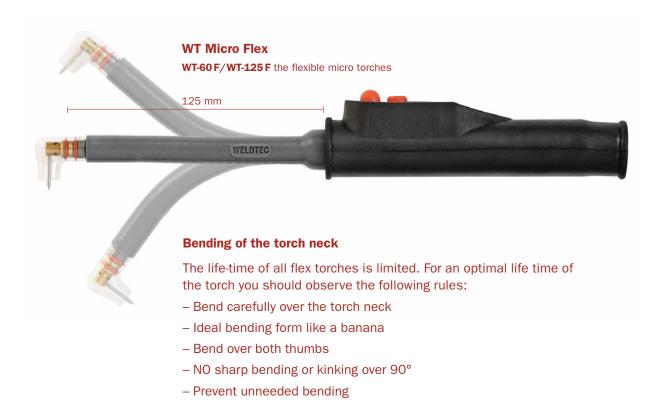

### Torch body

- High resistant torch insulation, heat resistant and dielectric
- Various lengths of torch necks: 50 mm (2"), 89 mm (3 $\frac{1}{2}$ "), 200 mm (8") und 300 mm (12")
- Water cooling until torch top
- Slim design, diameter of torch neck 11 mm

### Spare parts

- Wear parts enable three electrode positions:
  45°, 90° und 180°
- Two O-ring for secure centric seat of Quartz nozzle and 100 % seal against environment oxygen
- Electrode chuck for 180°; combo chuck for 45° and 90°
- Heat resistant Quartz nozzle for clear view on the weld puddle
- Prepared pointed tungsten electrodes from stock