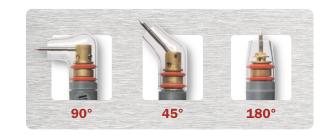

### Spare parts

- Wear parts enable three electrode positions:
  45°, 90° und 180°
- Two O-ring for secure centric seat of Quartz nozzle and 100 % seal against environment oxygen
- Electrode chuck for 180°; combo chuck for 45° and 90°
- Heat resistant Quartz nozzle for clear view on the weld puddle
- Prepared pointed tungsten electrodes from stock